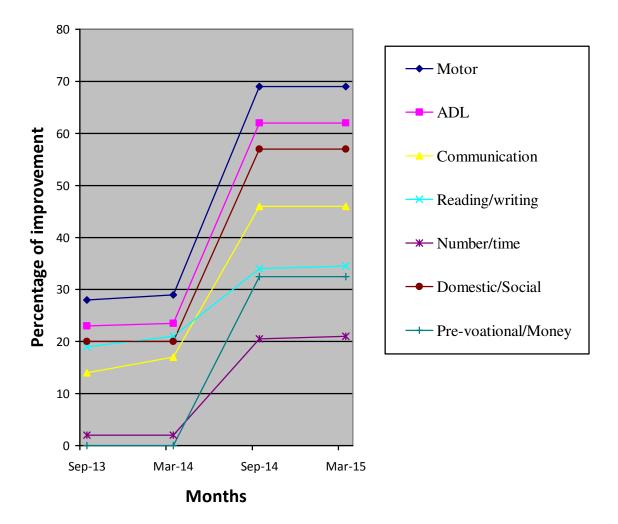

| Class(*)                                  | Primary I-FA                                 |                                      |                 |                     |                 |  |
|-------------------------------------------|----------------------------------------------|--------------------------------------|-----------------|---------------------|-----------------|--|
| Report Period                             | Sep 2013 to Jan 2014                         |                                      |                 |                     |                 |  |
| Severity of<br>Intellectual<br>Disability | Moderate Intellectual disability             |                                      |                 |                     |                 |  |
| Assessment                                | 1.Motor Skills                               | Jan 2014(%)                          | Sep 2014<br>(%) |                     | Mar 2015<br>(%) |  |
|                                           |                                              | 29                                   | 69              |                     | 69              |  |
|                                           | 2. Activities of daily living                | 23.5                                 | 62              | 2                   | 62              |  |
|                                           | 3. Communication                             | 17                                   | 46              | 5                   | 46              |  |
|                                           | 4. Reading / writing                         | 21                                   | 34              | ŀ                   | 34.5            |  |
|                                           | 5. Number / Time                             | 2                                    | 20.5            |                     | 21              |  |
|                                           | 6. Domestic /<br>Social skills               | 20                                   | 57              | ,                   | 57              |  |
|                                           | 7. Prevocational /<br>Money concept          | -                                    | 32.             | 5                   | 32.5            |  |
| Extra Curricular /<br>Participation       | Nature of Program                            | No. of programPrizeparticipationReco |                 | s /<br>gnitions won |                 |  |
|                                           | Cultural                                     | -                                    |                 |                     | -               |  |
|                                           | Sports                                       | -                                    |                 | -                   |                 |  |
|                                           | Drawing                                      | -                                    |                 | -                   |                 |  |
| Progress Report                           | Since Joined, she has<br>BASIC-MR scale prov |                                      | level of 4      | 5.93%               | % based on      |  |